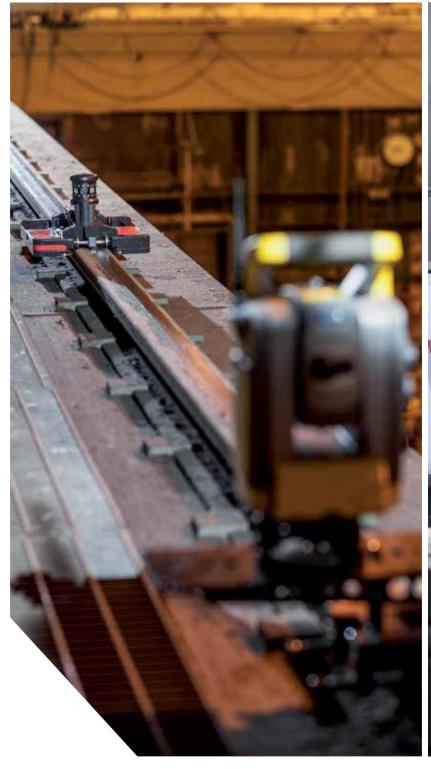

## ACCURATE MEASUREMENTS WITH LESS DOWNTIME

RailQ uses a remotely-operated robot combined with a visual inspection to provide you with an in-depth view of the alignment and condition of your crane rail.

The survey data is accurate and repeatable. Our proprietary analysis and visualization software produces reports that visualize the problem areas. Konecranes engineers review all collected data and provide recommendations for corrective actions.

## RAILQ DELIVERS EASILY INTERPRETED RESULTS

3D visualization of the condition of the rail.

Problem areas are easily communicate

Recommendations with on-site consultation

KONECRANES RAILQ RUNWAY SURVEY AND CRANEQ CRANE GEOMETRIC SURVEY WORK TOGETHER FOR A COMPLETE VIEW OF CRANE AND RAIL GEOMETRY.