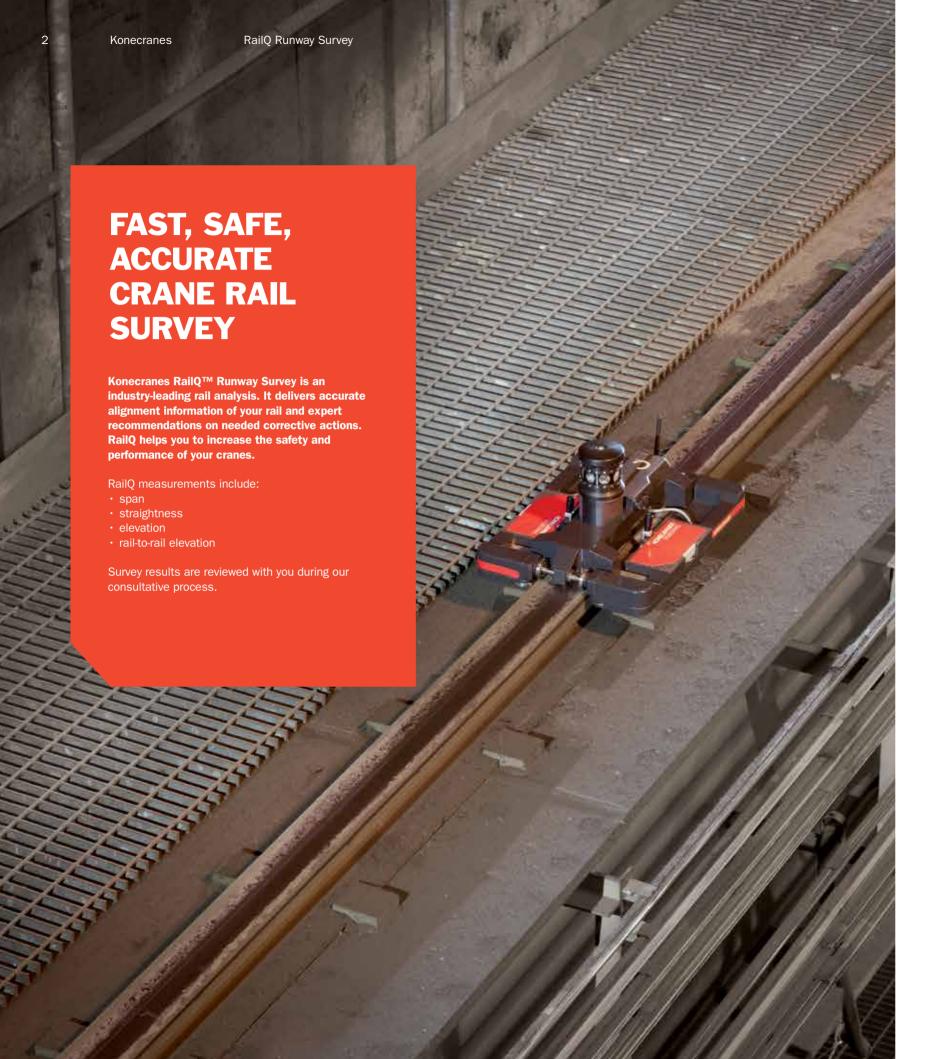

## ACCURATE MEASUREMENTS WITH LESS DOWNTIME

RailQ uses a remotely-operated robot combined with a visual inspection to provide you with an in-depth view of the alignment and condition of your crane rail.

## **BENEFITS OF RAILQ**

- Accurate information on the condition and alignment of the rail.
- Reliable results through systematic application of technology by skilled people.
- Conducting a RailQ analysis requires less time than a traditional survey.