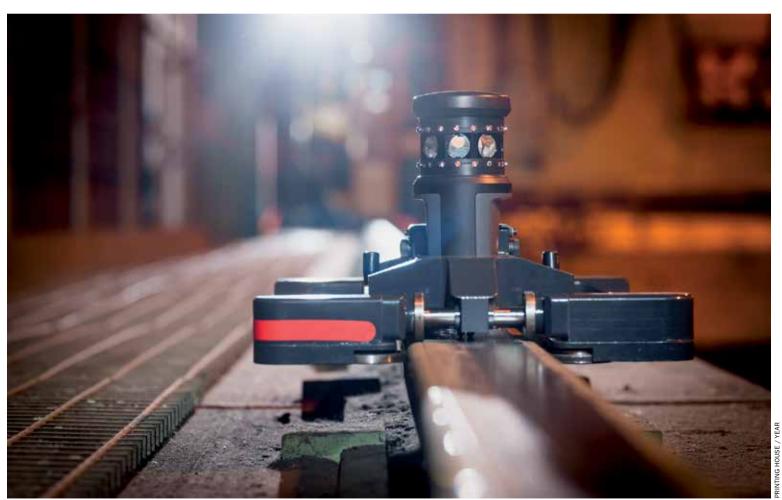

## ACCURATE MEASUREMENTS WITH LESS DOWNTIME

RailQ uses a remotely-operated robot combined with a visual inspection to provide you with an in-depth view of the alignment and condition of your crane rail.

The survey data is accurate and repeatable. Our proprietary analysis and visualization software produces reports that visualize the problem areas. Konecranes engineers review all collected data and provide recommendations for corrective actions.