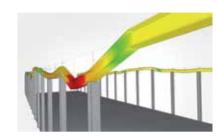

## ACCURATE MEASUREMENTS WITH LESS DOWNTIME

RailQ uses a remotely-operated robot combined with a visual inspection to provide you with an in-depth view of the alignment and condition of your crane rail.

The survey data is accurate and repeatable. Our proprietary analysis and visualization software produces reports that visualize the problem areas. Konecranes engineers review all collected data and provide recommendations for corrective actions.

## RAILQ DELIVERS EASILY INTERPRETED RESULTS

3D visualization of the condition of the rail.

Problem areas are easily communicate

Recommendations with on-site consultation

KONECRANES RAILQ RUNWAY SURVEY AND CRANEQ CRANE GEOMETRIC SURVEY WORK TOGETHER FOR A COMPLETE VIEW OF CRANE AND RAIL GEOMETRY.