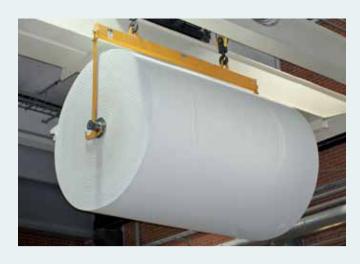

#### A SMART SOLUTION FOR THE TISSUE PAPER INDUSTRY

In Europe, the soft tissue converting industry specializes in disposable paper products and hygienic dispensing systems and may produce millions of rolls a week. Konecranes automatic crane technology now offers a significant efficiency upgrade for this already highly automated sector.

With the Konecranes solution in place, the load crane at the beginning of the process lifts and moves each paper roll into the right position automatically. No human guidance is required. The same crane can also be programmed to remove the empty paper cores from the rewinder. This is a significant advantage: almost 600 meters of paper are rolled per minute, and the roll needs to be changed every thirty minutes.

#### Up to 1.5 hours saved per day

The most significant advantage provided by the Konecranes solution is the increased speed of roll change – converting lines usually operate non-stop, seven days per week. Roll change time is shortened to about two minutes, which adds up to 1.5 hours of time saved per day.