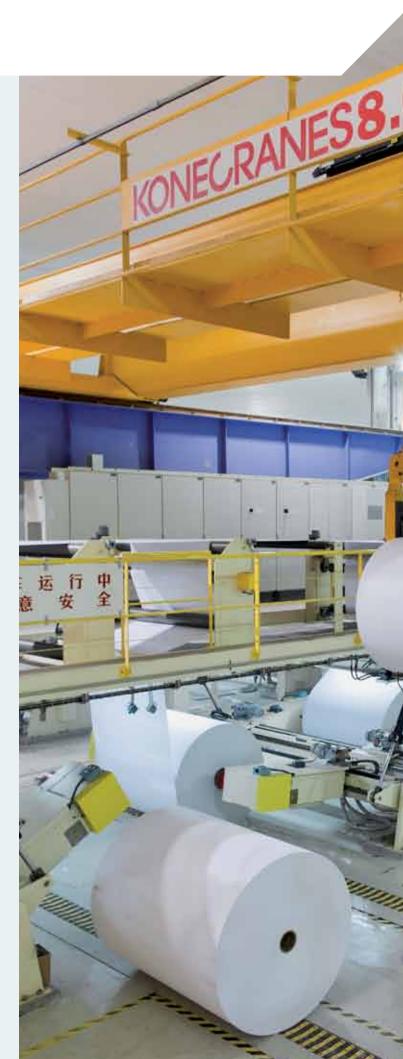

#### A SMART SOLUTION FOR THE TISSUE PAPER INDUSTRY

In Europe, the soft tissue converting industry specializes in disposable paper products and hygienic dispensing systems and may produce millions of rolls a week. Konecranes automatic crane technology now offers a significant efficiency upgrade for this already highly automated sector.

With the Konecranes solution in place, the load crane at the beginning of the process lifts and moves each paper roll into the right position automatically. No human guidance is required. The same crane can also be programmed to remove the empty paper cores from the rewinder. This is a significant advantage: almost 600 meters of paper are rolled per minute, and the roll needs to be changed every thirty minutes.