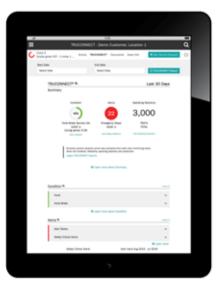

In January 2017, Konecranes launched a new service in China to help customers easily and quickly see their equipment and service information. By visiting yourKONECRANES.com, users can quickly view, analyze and share the information for a single asset or an entire fleet.

Siemens Transformer Wuhan needs a rigorous annual budget for equipment maintenance, including the status of each crane and estimated service spending. This work is cumbersome and time consuming as the number of assets grows annually. Konecranes unique customer portal yourKONECRANES.com supports business reviews to help users evaluate current and past service activities and associated costs, highlighting equipment risks and recommendations. The user can make an investment plan using the streamlined data.

yourKONECRANES offers streamlined data access and real-time data updates that place a wealth of information in easy-to-read charts, including inspection and maintenance results, TRUCONNECT data and alerts, assets list and costs. The information is secured through real-time uploads by technicians. This helps provide users with a clear view of the assets and service activities. Konecranes provides Lifecycle Care in Real Time by connecting data, machines and people, and improving user productivity.