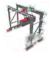

#### **CLX ELECTRIC CHAIN HOIST**

- 6:1 speed ratio allows fast and precise movement
- Improved safety with hoist limit switch, securing brake, and hook block
- Less stress on the chain with patented chain drive

5,000 KG