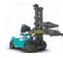

#### **SLX ELECTRIC CHAIN HOIST**

- Stepless hoisting speeds with inverter for smooth vertical movement
- Extended Speed Range adjusts speed to suit the load for safety, accuracy and easier positioning
- Slack Chain Control and Shock Load Absorption improve safety and usability

LIFTING CAPACITY UP TO 2.500 KG

This publication is for general informational purposes only. Konecranes reserves the right at any time, without notice, to alter or discontinue the products and/or specifications referenced herein. This publication creates no warranty on the part of Konecranes, express or implied, including but not limited to any implied warranty or merchantability or fitness for a particular purpose.