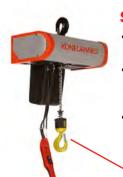

# A RELIABLE PARTNER FOR EVERYDAY LIFTING

A Konecranes electric chain hoist is an ergonomic and efficient lifting partner supporting everyday processes. It can lift up to 5,000 kg and enable fast, smooth and precise movement. We design our hoists to work well with the operator to bring out the best in both.

#### **CLX ELECTRIC CHAIN HOIST**

- 6:1 speed ratio allows fast and precise movement
- Improved safety with hoist limit switch, securing brake, and hook block
- Less stress on the chain with patented chain drive

#### **SLX ELECTRIC CHAIN HOIST**

- Stepless hoisting speeds with inverter for smooth vertical movement
- Extended Speed Range adjusts speed to suit the load for safety, accuracy and easier positioning
- Slack Chain Control and Shock Load Absorption improve safety and usability