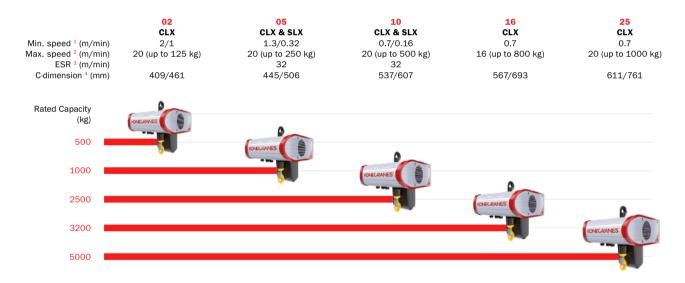

#### **CLX AND SLX ELECTRIC CHAIN HOISTS**

<sup>1</sup> CLX/SLX <sup>2</sup> CLX with 50hz <sup>3</sup> ESR = Extended speed range for SLX <sup>4</sup> 1-fall / 2-fall with hook suspension (8 m/m)