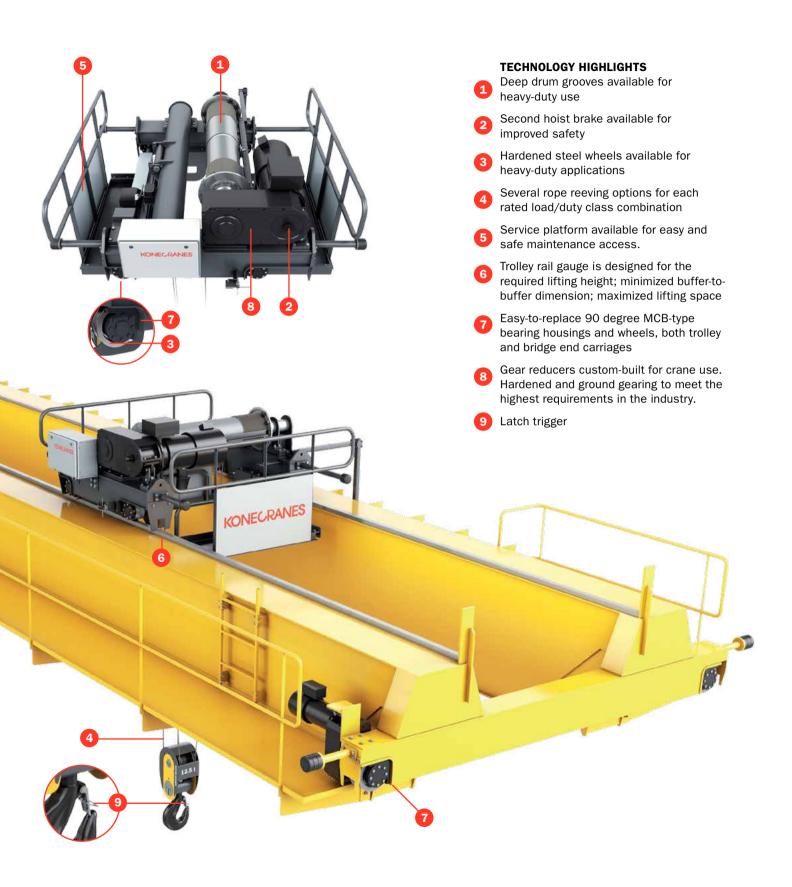

#### **BUILD UP YOUR TROLLEY AND CRANE**

#### **MECHANICAL CONFIGURATIONS**

Multiple trolley configurations available:

- · Two hoists on one trolley
- · Two hooks on one hoist
- · Drum parallel with main girders

#### **Hoisting machinery:**

- Drum and gearbox built to account for rope drum deflections
- Compact hook block for increased hook height
- Hook safety latch to keep fingers from the hook opening

#### **MAXIMIZE SPEED CONTROL**

Hoist, trolley and bridge speeds can be tailored to your performance requirements. Plus, Extended Speed Range (ESR) helps you achieve your required performance with minimized peak power and energy consumption.