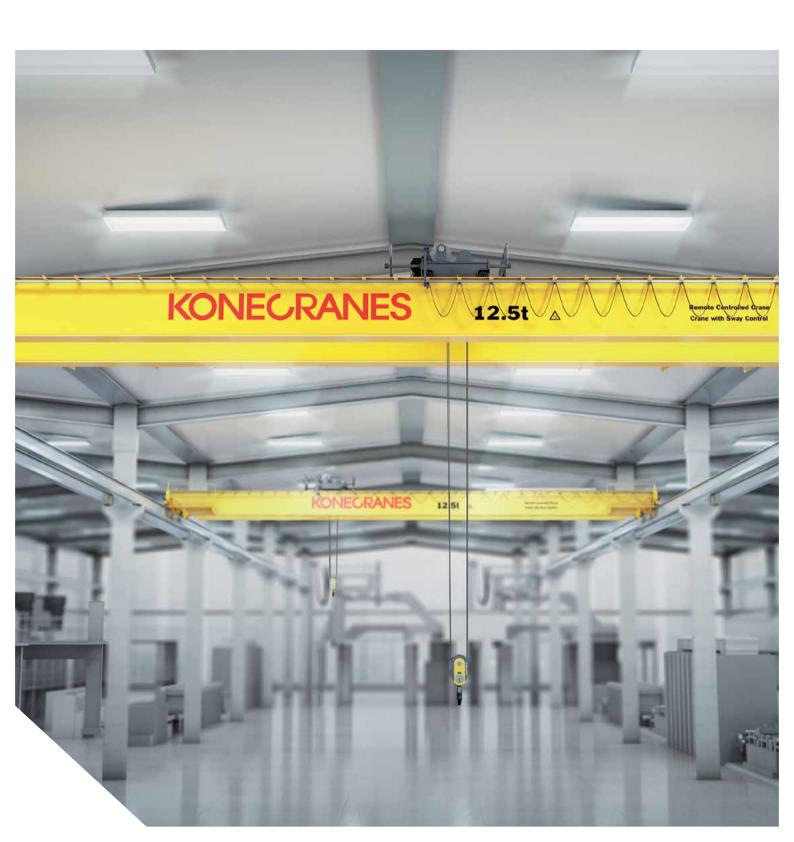

# JUST THE PERFORMANCE YOU NEED UNITON

UNITON, a crane with a built-up trolley, is the product of Konecranes' vast experience of heavy-duty industrial processes. UNITON will fulfill your load handling requirements and provide much more: Konecranes quality and reliability with every lift.

UNITON is an excellent all-around crane with good fundamentals and performance. It provides the duty class, hoisting speeds and trolley traversing speeds you need and full compliance with your safety requirements.

### LOAD CONTROL FEATURES Standard:

- · Shock Load Prevention
- Slack Load Prevention (with a lifting device)

#### **Optional:**

- · Sway Control
- Inching
- Microspeed
- · Load Floating
- Hoist Synchronization
- Tandem Drive (between 2 cranes)